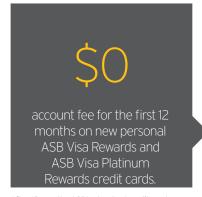

## Credit cards

After 12 months ASB's standard credit card account fee will apply. Our standard fees are available at asb.co.nz and are subject to change at anytime.