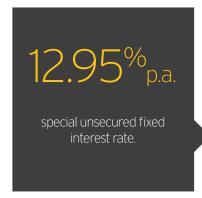

## Personal loans

Only available on new personal loans. Loan processing fee of \$99 may apply.

These offers are available until 31 January 2020 and only when you apply directly through either an ASB Premium Manager, Mobile Lending Manager, branch, contact centre of online